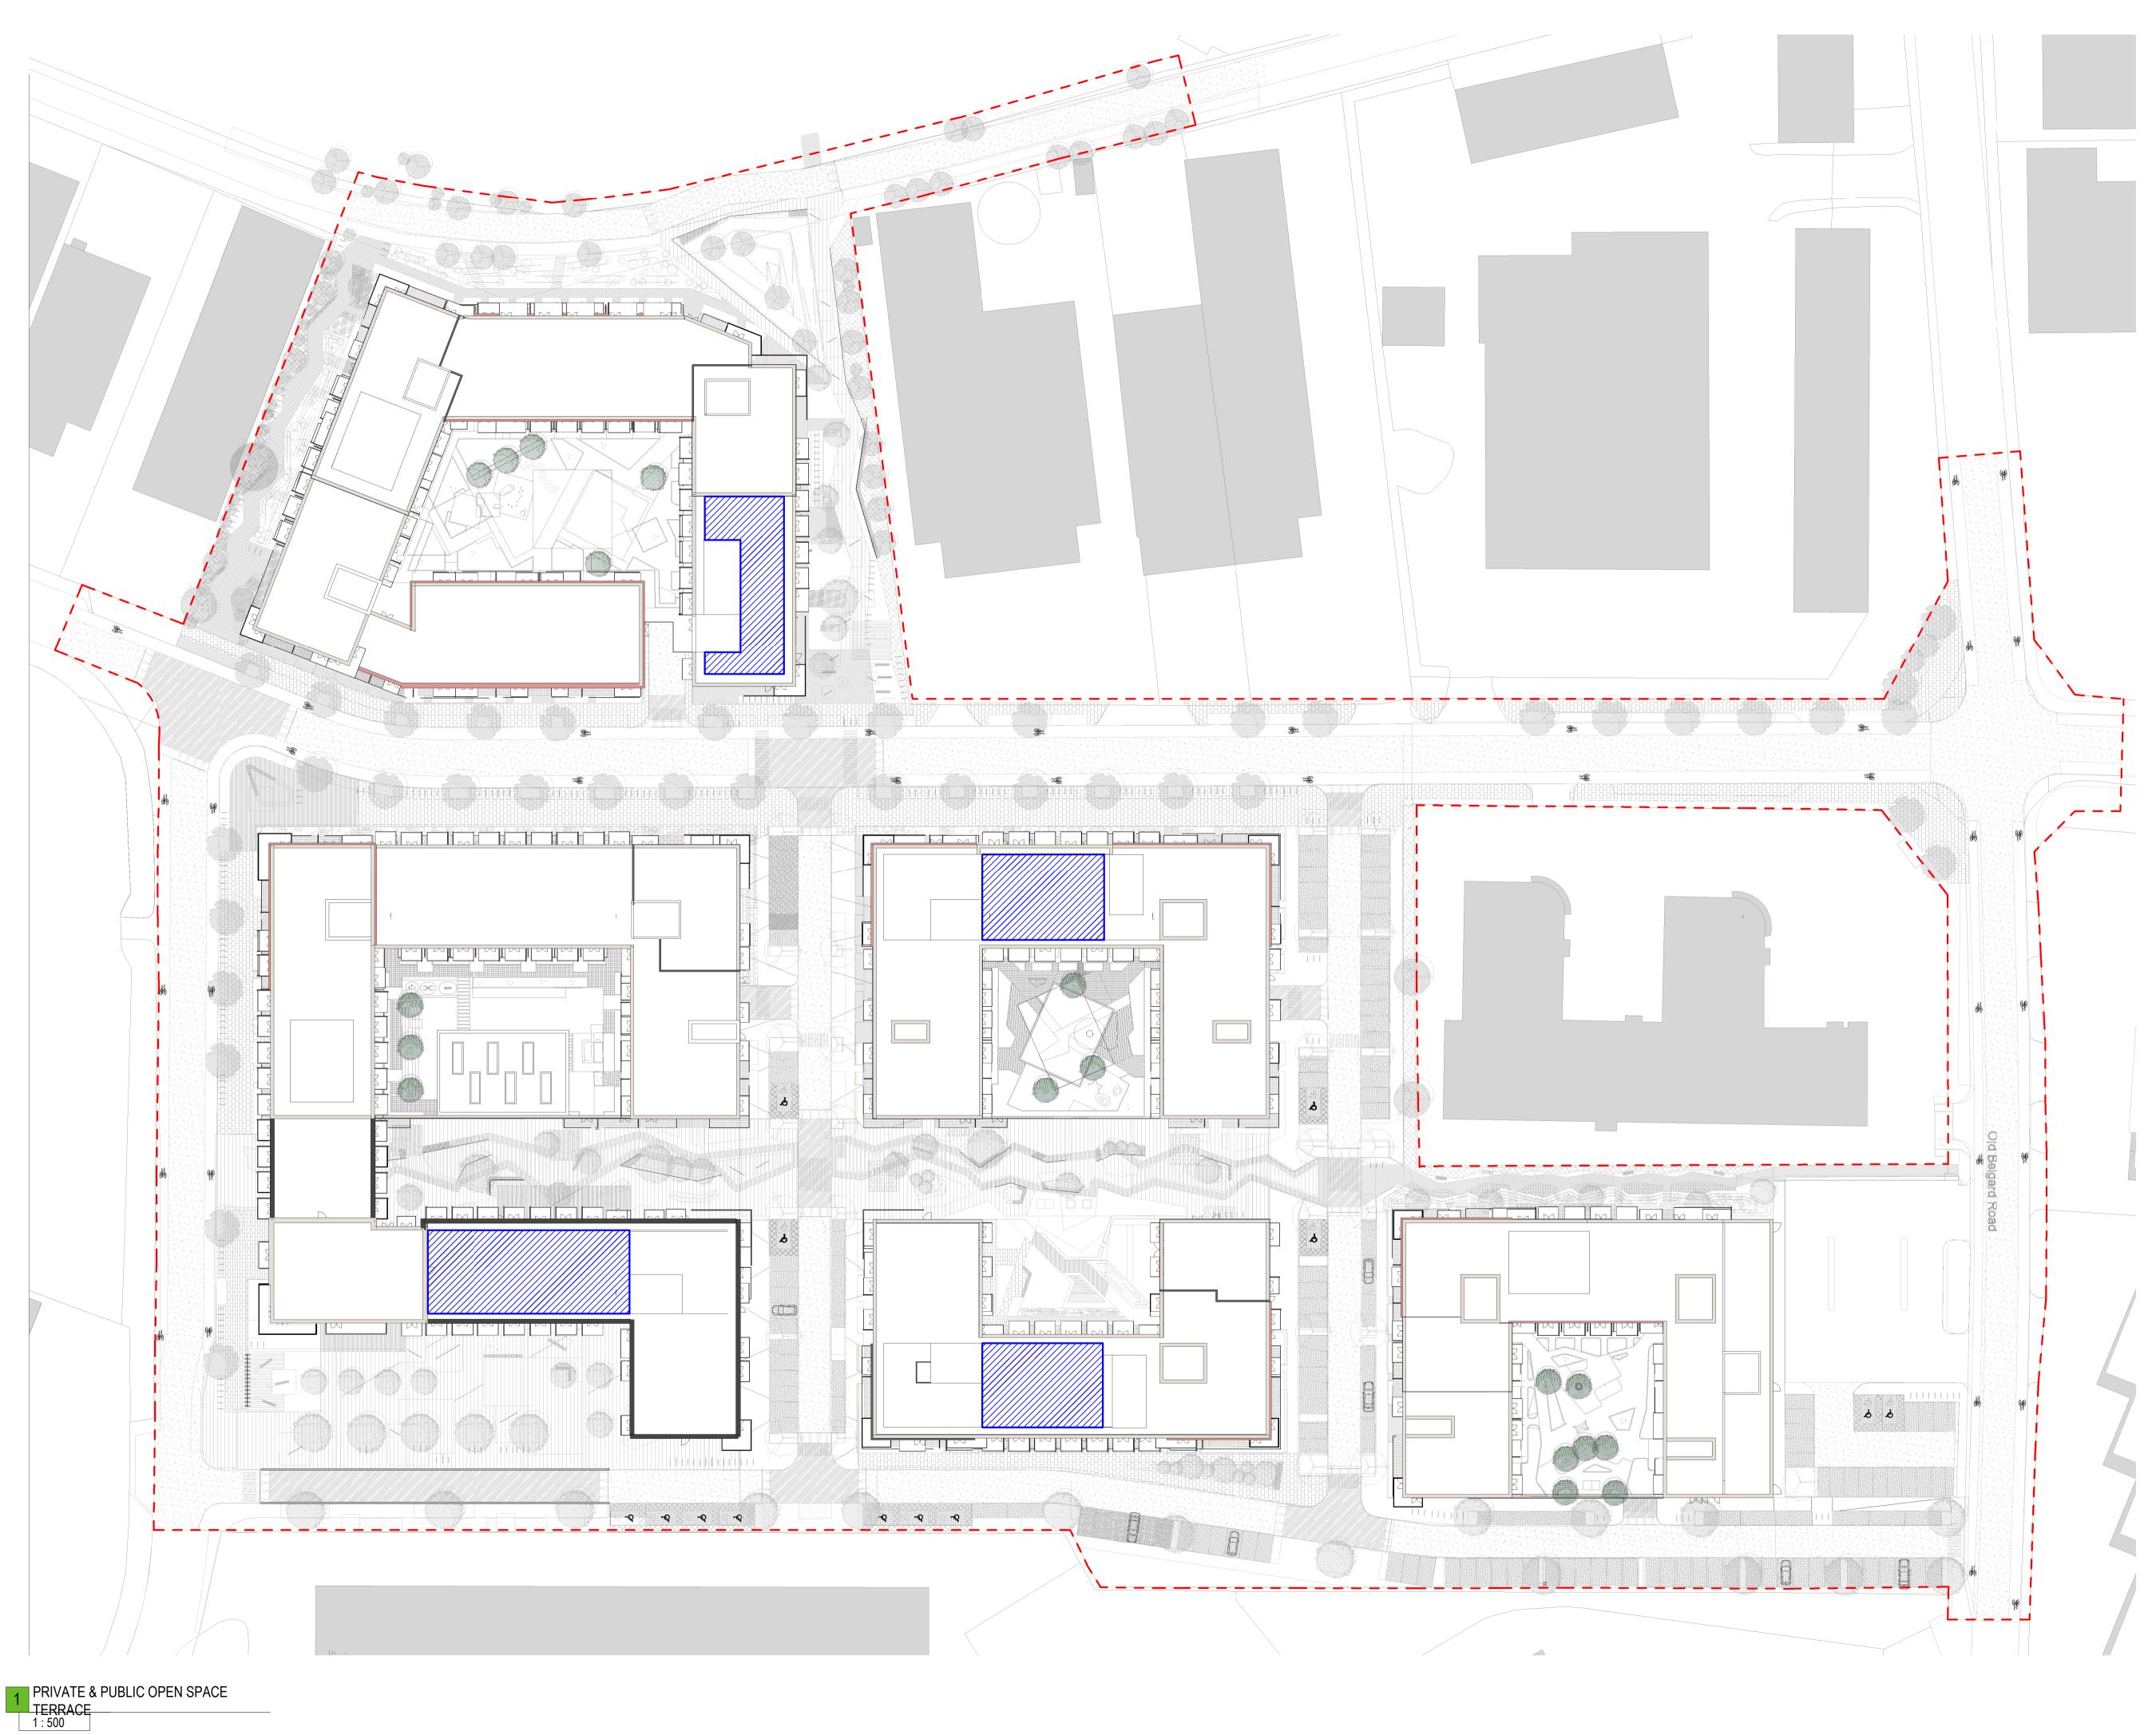

Legend

NOTES:

Semi-private (Communal) - 1299.70m2

|     |      | -      |       |
|-----|------|--------|-------|
|     |      |        |       |
|     |      |        |       |
|     |      |        |       |
|     |      |        |       |
|     |      |        |       |
|     |      |        |       |
|     |      |        |       |
|     |      |        |       |
|     |      |        |       |
|     |      |        |       |
|     |      |        |       |
|     |      |        |       |
|     |      |        |       |
| REV | DATE | SIGNED | NOTES |